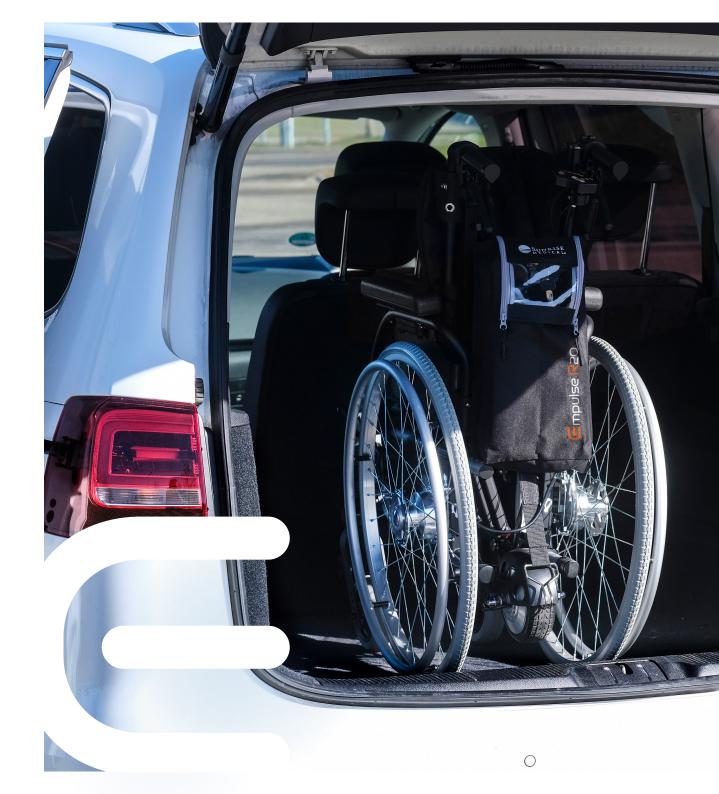

### PUSHING HAS NEVER BEEN SO EASY

With the new **Empulse R20** push device it has never been so easy to support the attendant pushing the wheelchair. Whether uphill or long trips, the R20 helps in every situation. With a unique folding function and only 5kg light, the R20 is easy to transport and is nearly unnoticeable when self-propelling.

# TRANSPORT THANKS TO UNIQUE FOLDING FUNCTION

The R20 is the only foldable push device on the market providing easy transport, handling and storing suitable for all situations in every day life.

#### **MODERN BACK PACK**

The lightweight of the R20 and the stylish back pack allows easy handling, easy transport & also easy adaptation to nearly any wheelchair.