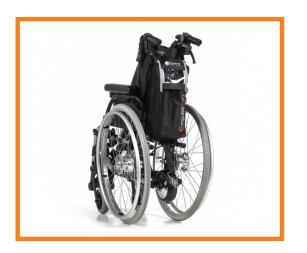

#### **MODERN BACK PACK**

The lightweight of the R20 and the stylish back pack allows easy handling, easy transport & also easy adaptation to nearly any wheelchair.

### MOTORISED WHEEL & LITHIUM ION BATTERY