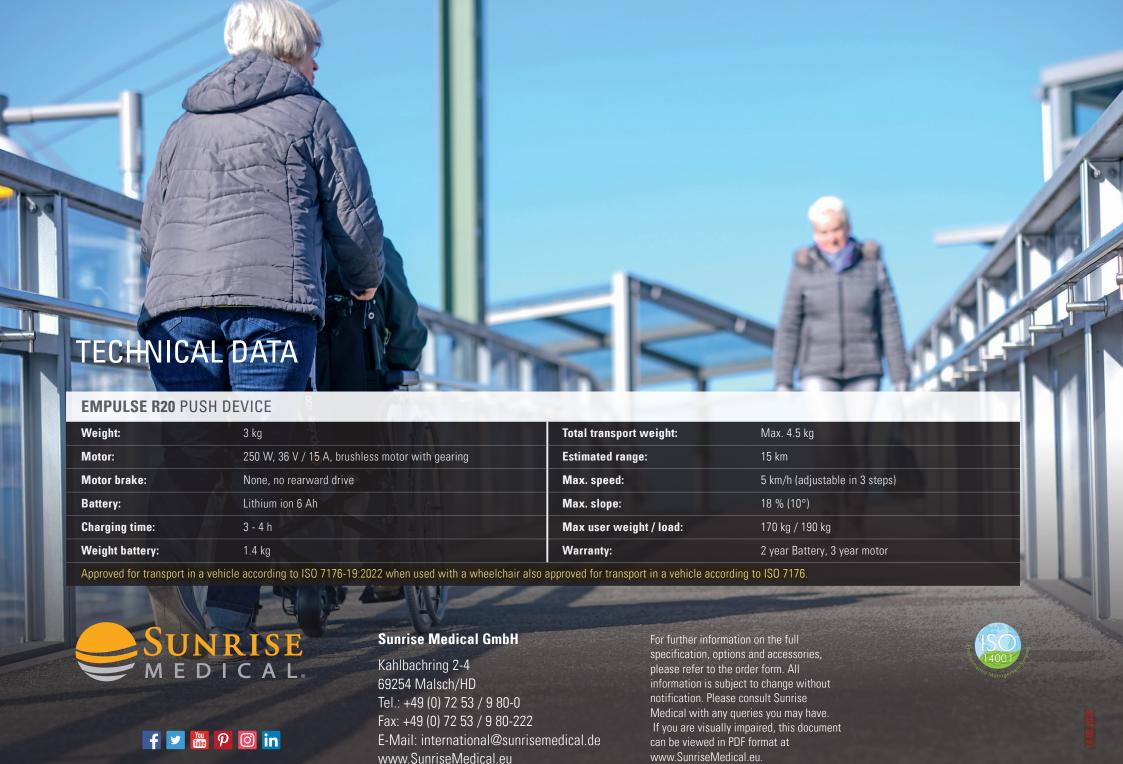

highest reliability

**EXTENDED WARRANTY** 

The R20 offers an extended warranty on motor (3 years)

and the lithium ion battery (2 years)

**HIGH COMPATIBILITY** 

The push device fits on almost any wheelchair

(box frame, tube diameter 22-28 mm)

### **MOTORISED WHEEL**

A POWERFUL 250 W BRUSHLESS MOTOR WITH MUDGUARD. CONTAINS A SOLID, ROBUST AND LONG LASTING TIRE WHICH IS REPLACEABLE.

MAINTENANCE FREE