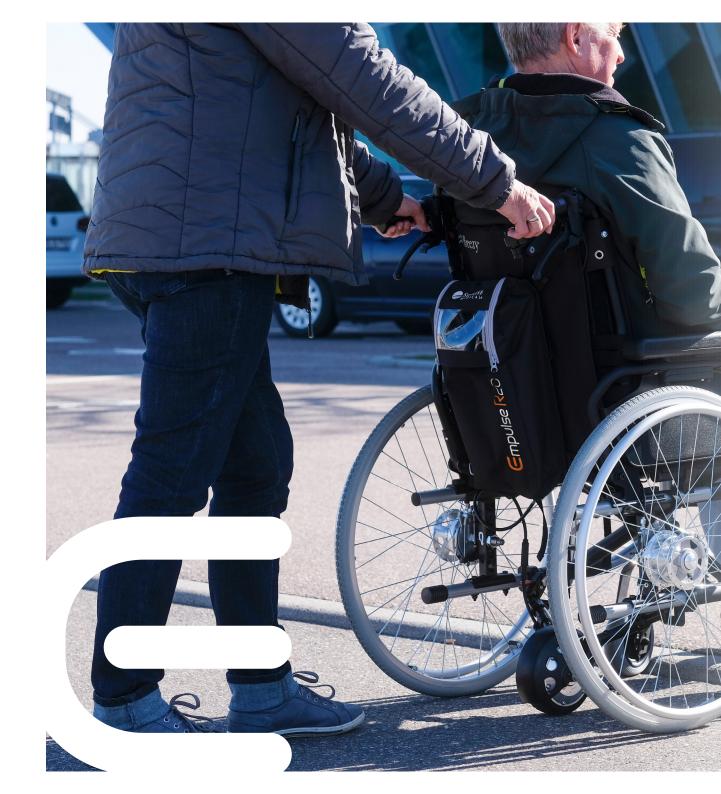

**SMOOTH TRANSPORT** 

The folding ability and the lightweight of the R20 allow

a smooth transport attached or separate from the

wheelchair

**RELIABILITY** 

The powerful motor with a lithium ion battery provides

highest reliability

**EXTENDED WARRANTY** 

The R20 offers an extended warranty on motor (3 years)

and the lithium ion battery (2 years)

**HIGH COMPATIBILITY** 

The push device fits on almost any wheelchair