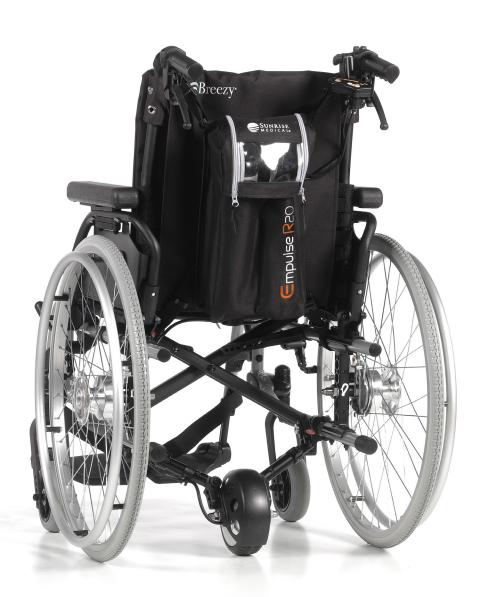

# TRANSPORT THANKS TO UNIQUE FOLDING FUNCTION

The R20 is the only foldable push device on the market providing easy transport, handling and storing suitable for all situations in every day life.

### **EASY HANDLING**

The R20 can remain on the chair also when folded.

### **EASY TO MOUNT AND DISMOUNT**

The click fix docking system allows easy docking without using any tools. Only the small docking pin remains on the wheelchair which means low weight, no visibility and nice design.

#### **MODERN BACK PACK**

The lightweight of the R20 and the stylish back pack allows easy handling, easy transport & also easy adaptation to nearly any wheelchair.