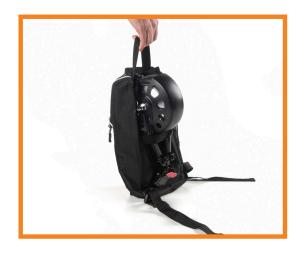

#### **MODERN BACK PACK**

The lightweight of the R20 and the stylish back pack allows easy handling, easy transport & also easy adaptation to nearly any wheelchair.