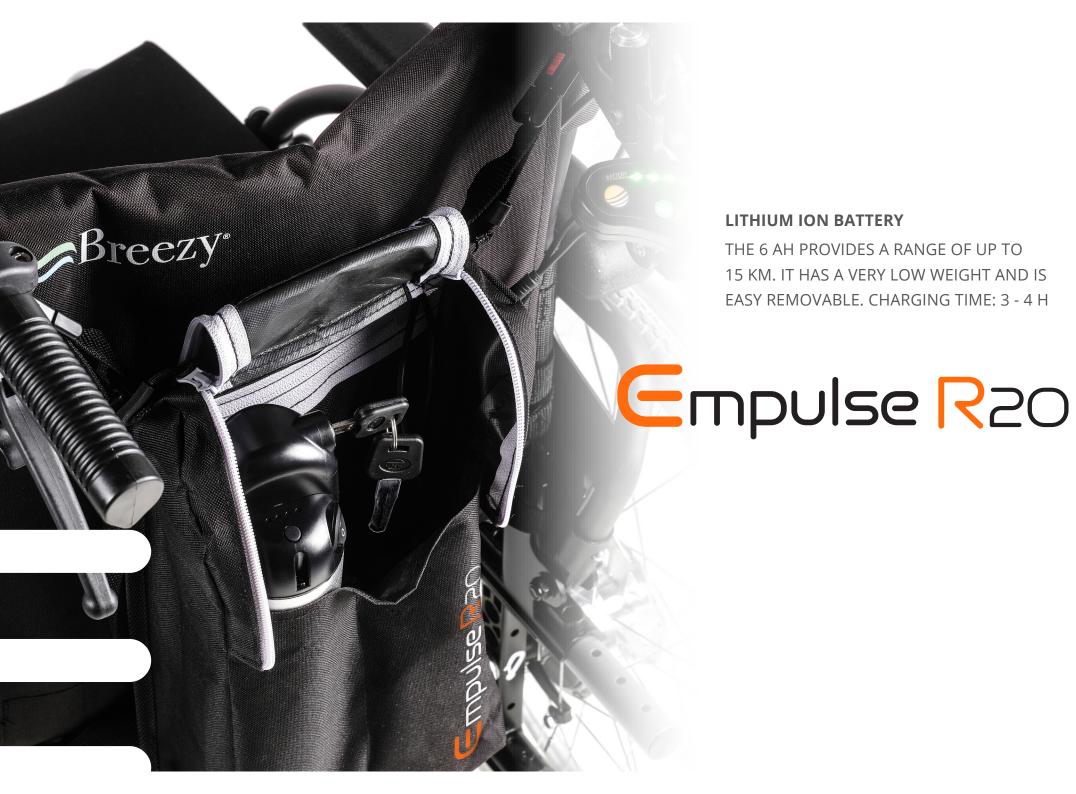

#### **MODERN BACK PACK**

The lightweight of the R20 and the stylish back pack allows easy handling, easy transport & also easy adaptation to nearly any wheelchair.

### **BATTERY CAPACITY INDICATION**

### MOTORISED WHEEL & LITHIUM ION BATTERY