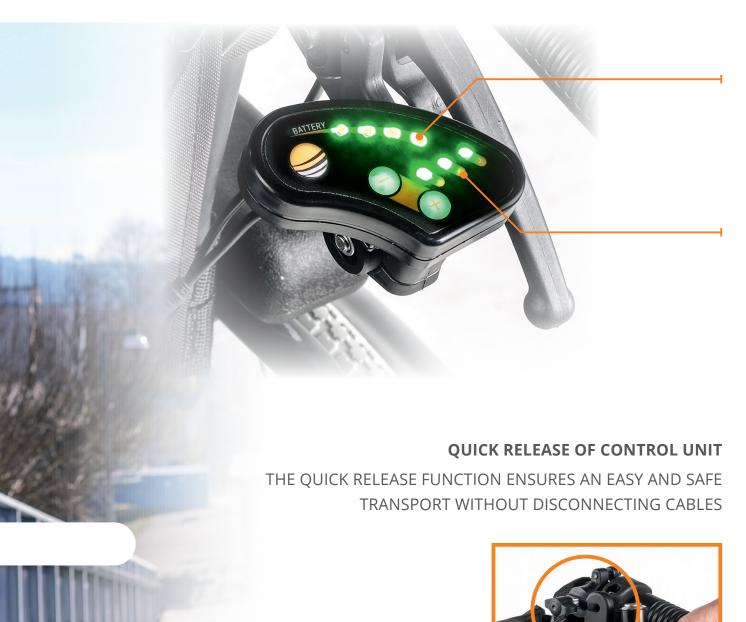

## EASY OPERATIONAL CONTROL UNIT

### **BATTERY CAPACITY INDICATION**

### **EASY SPEED RANGE SETTING**

3 DIFFERENT SPEEDS 2, 3.7 & 5 KM

### **EASY ON/OFF CONTROL**

WHILE PUSHING THE BUTTON
THE R20 IS EASILY MOVING FORWARD