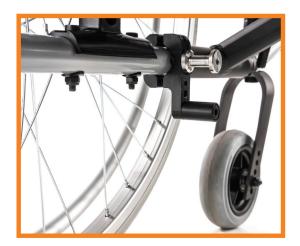

### **EASY TO MOUNT AND DISMOUNT**

The click fix docking system allows easy docking without using any tools. Only the small docking pin remains on the wheelchair which means low weight, no visibility and nice design.

### **MOTORISED WHEEL**

A POWERFUL 250 W BRUSHLESS MOTOR WITH MUDGUARD. CONTAINS A SOLID, ROBUST AND LONG LASTING TIRE WHICH IS REPLACEABLE.

MAINTENANCE FREE