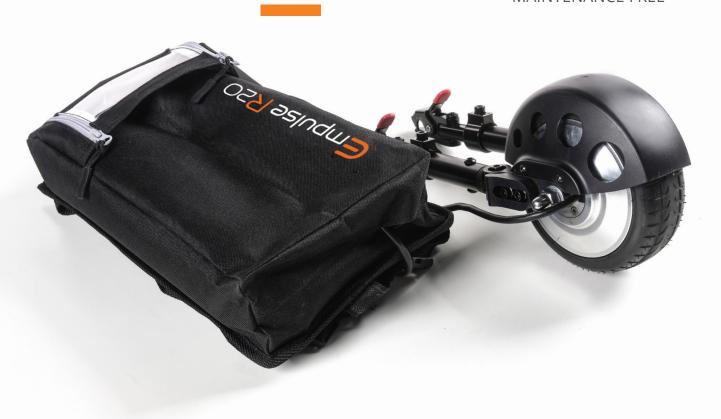

# TRANSPORT THANKS TO UNIQUE FOLDING FUNCTION

The R20 is the only foldable push device on the market providing easy transport, handling and storing suitable for all situations in every day life.

#### **MODERN BACK PACK**

The lightweight of the R20 and the stylish back pack allows easy handling, easy transport & also easy adaptation to nearly any wheelchair.

### **MOTORISED WHEEL**

A POWERFUL 250 W BRUSHLESS MOTOR WITH MUDGUARD. CONTAINS A SOLID, ROBUST AND LONG LASTING TIRE WHICH IS REPLACEABLE.

MAINTENANCE FREE