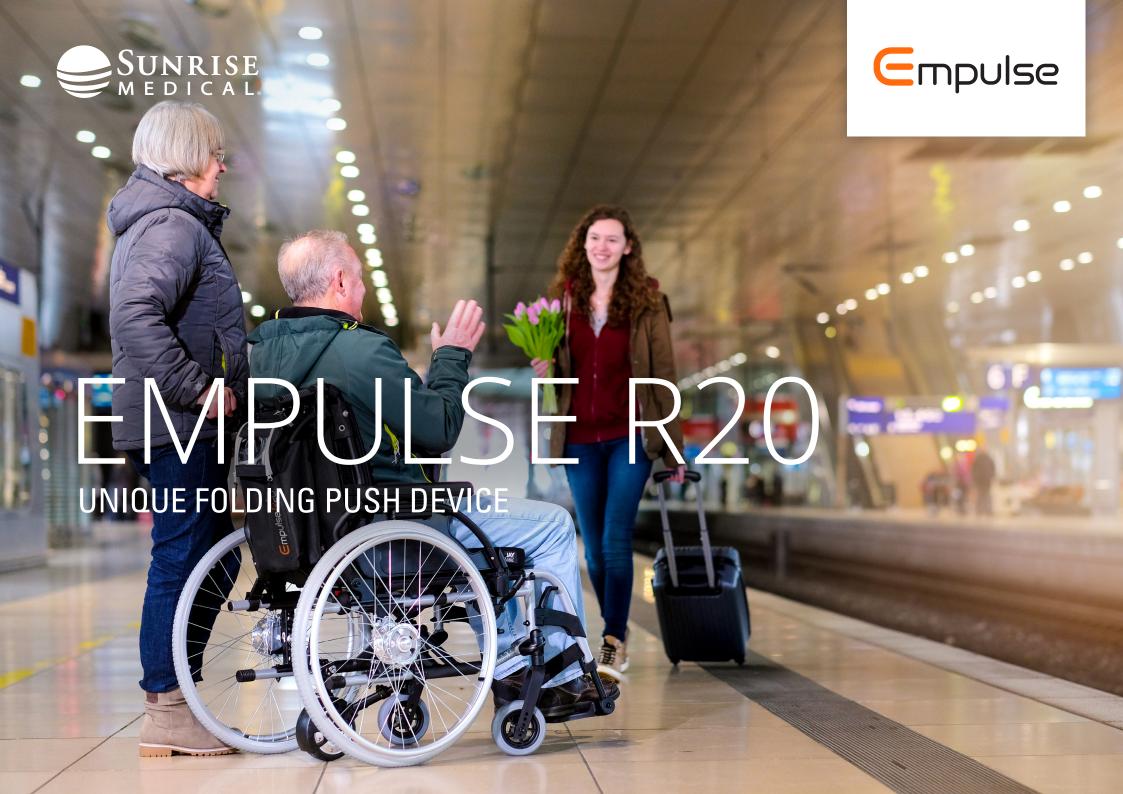

### PUSHING HAS NEVER BEEN SO EASY

With the new **Empulse R20** push device it has never been so easy to support the attendant pushing the wheelchair. Whether uphill or long trips, the R20 helps in every situation. With a unique folding function and only 5kg light, the R20 is easy to transport and is nearly unnoticeable when self-propelling.